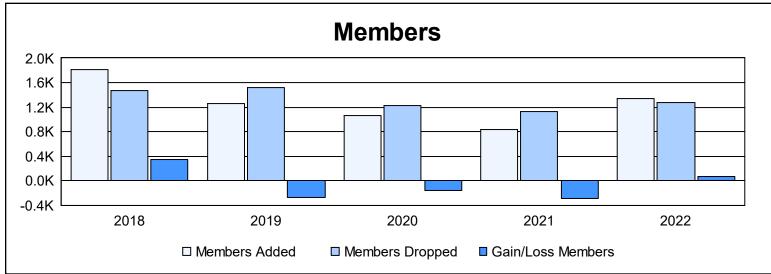

District 3233E2 As of June 2022 Cumulative

| Year      | New<br>Clubs | Dropped<br>Clubs | Gain/<br>Loss<br>Clubs | New<br>Members | Charter<br>Members | Reinstate<br>Members | Transfer<br>Members | Total<br>Member<br>Added | Total<br>Members<br>Dropped | Gain/<br>Loss<br>Members |
|-----------|--------------|------------------|------------------------|----------------|--------------------|----------------------|---------------------|--------------------------|-----------------------------|--------------------------|
| 2017-2018 | 12           | 6                | 6                      | 1,107          | 492                | 207                  | 6                   | 1,812                    | 1,473                       | 339                      |
| 2018-2019 | 10           | 9                | 1                      | 613            | 328                | 303                  | 15                  | 1,259                    | 1,525                       | -266                     |
| 2019-2020 | 63           | 5                | 58                     | 322            | 551                | 179                  | 15                  | 1,067                    | 1,223                       | -156                     |
| 2020-2021 | 18           | 13               | 5                      | 481            | 215                | 111                  | 27                  | 834                      | 1,130                       | -296                     |
| 2021-2022 | 17           | 26               | -9                     | 698            | 445                | 158                  | 36                  | 1,337                    | 1,268                       | 69                       |
| Average   | 24           | 12               | 12                     | 644            | 406                | 192                  | 20                  | 1,262                    | 1,324                       | -62                      |